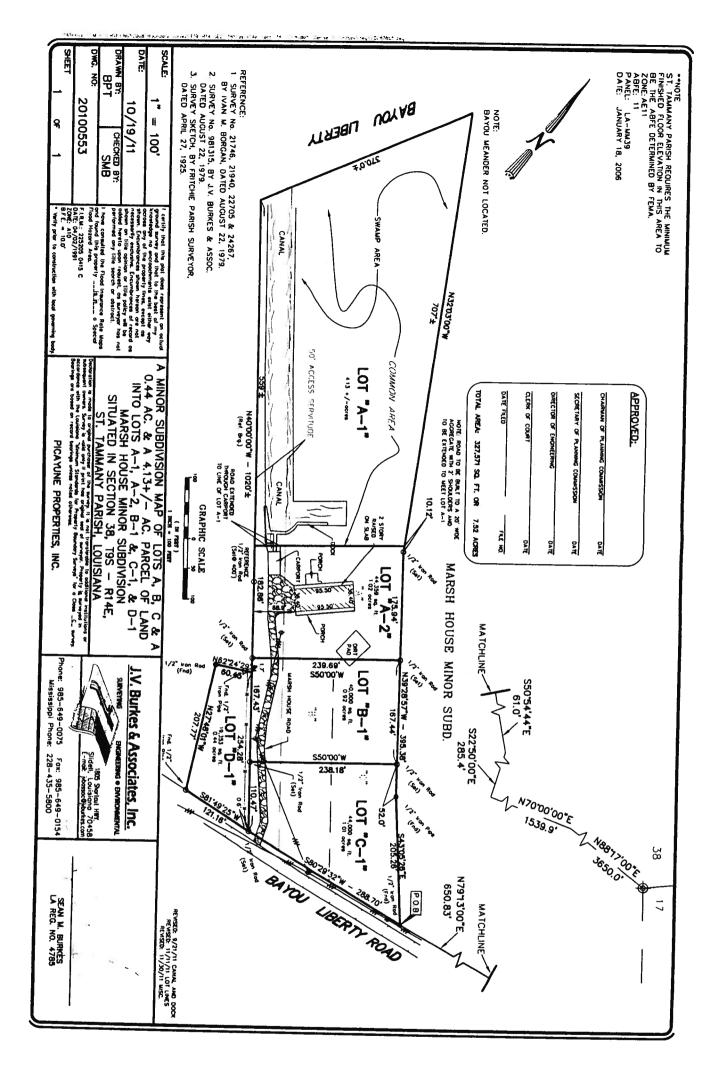

MS11-11-042

A 7.52 acre parcel into Lots A-1, A-2, B-1, C-1 and D-1, Ward 9, District 11 Owner: Picayune Properties, Inc. Surveyor: J.V. Burkes & Associates, Inc. Parish Council District Representative: Hon. Steven Stefancik

A 7.52 acre parcel into Lots A-1, A-2, B-1, C-1 and D-1, Ward 9, District 11 Owner: Picayune Properties, Inc. Surveyor: J.V. Burkes & Associates, Inc. Parish Council District Representative: Hon. Steven Stefancik

(NOTE: FINAL SUBDIVISION APPROVAL CANNOT BE APPEALED EXCEPT BY THE DEVELOPER)

| APPEAL REQUEST LETTER                                                                                                                                                                                                                                      |
|------------------------------------------------------------------------------------------------------------------------------------------------------------------------------------------------------------------------------------------------------------|
| DATE: 12-21-2011 HECEVIED                                                                                                                                                                                                                                  |
| TO: ST. TAMMANY PARISH COUNCIL DEC 2 2011                                                                                                                                                                                                                  |
| FROM: Andrew Hover                                                                                                                                                                                                                                         |
| RE: AGGRIEVED BY DECISION MADE BY THE ST. TAMMANY PARISH PLANNING COMMISSION                                                                                                                                                                               |
| Parish Council review the below mentioned case and consider reversing the decision made by the St. Tammany Parish Planning Commission at their meeting.                                                                                                    |
| The case for which I am aggrieved by, as depicted on the docket of the Planning Commission is as follows:                                                                                                                                                  |
| MS11-11-042  A 7.52 acre parcel into Lots A-1, A-2, B-1, C-1 and D-1, Ward 9, District 11  Owner: Picayune Properties, Inc. Surveyor: J.V. Burkes & Associates, Inc.  Parish Council District Representative: Hon. Steven Stefancik                        |
| I therefore, respectfully request that the St. Tammany Parish Council consider my appeal at their next appropriate regularly scheduled meeting.                                                                                                            |
| This letter shall suffice as official notice to be placed on the docket of the next appropriate regularly scheduled meeting of the St. Tammany Parish Council; whereby, I shall give truthful testimony and present evidence to support my appeal request. |
| (PLEASE PRINT THE FOLLOWING INFORMATION)                                                                                                                                                                                                                   |
| APPELLANT'S NAME: Andrew Hover                                                                                                                                                                                                                             |
| ASSOCIATION TO CASE (PLEASE CHECK ONE): Developer Neighbor Group                                                                                                                                                                                           |
| ADDRESS: 34593 Treasure Cove Lane                                                                                                                                                                                                                          |
| CITY: State: 14 ZIP: 70460 PHONE NO: 985 643-265                                                                                                                                                                                                           |
| SIGNATURE: Alw fre                                                                                                                                                                                                                                         |